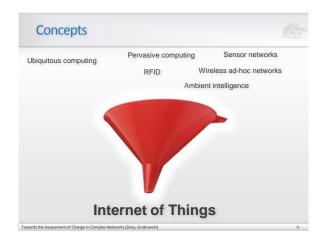

## **Internet of Things**

- Network of services integrated into everyday life that
  - · are affordable
  - are special-purpose or multi-purpose
  - use wireless (ad-hoc) communication
  - · may have a limited range for communication
  - may use simple protocols
  - have often low energy requirements
  - gather information to pass on