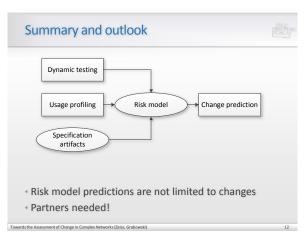

## Software Engineering challenges

- · Reliability assessment after changes
- Risk assessment / change simulation
- evolution / predict the future
- Interoperability between services from different vendors
- Service conformance
- Transfer experience from our research to the Internet of Things