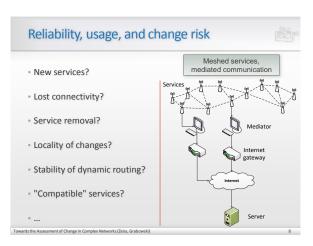

## Software Engineering challenges

- · Reliability assessment after changes
- Risk assessment / change simulation
- evolution / predict the future
- Interoperability between services from different vendors
- Service conformance
- Transfer experience from our research to the Internet of Things