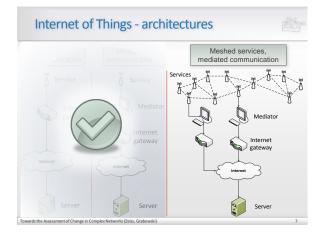

## **Internet of Things**

- Network of services integrated into everyday life that
  - · are affordable
  - are special-purpose or multi-purpose
  - use wireless (ad-hoc) communication
  - · may have a limited range for communication
  - may use simple protocols
  - have often low energy requirements
  - gather information to pass on