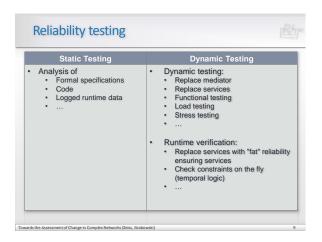

## Software Engineering challenges

- · Reliability assessment after changes
- Risk assessment / change simulation
- evolution / predict the future
- Interoperability between services from different vendors
- Service conformance
- Transfer experience from our research to the Internet of Things